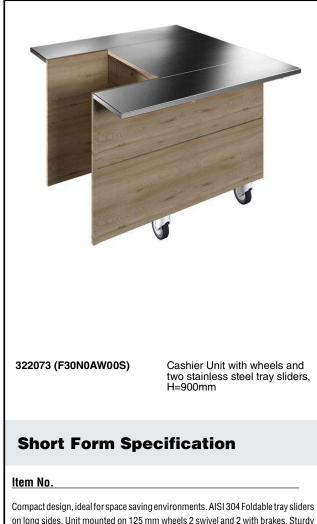

#### Idea Cashier unit with wheels and two stainless steel tray sliders, H=900mm

on long sides. Unit mounted on 125 mm wheels 2 swivel and 2 with brakes. Sturdy body construction with laminated panelings on 4 sides. 900mm worktop height. Unit has protective panelling and is designed to accomodate a cash-register with enough room for the operator's chair. Supplied as standard with a drawer with a lock and key. Available in left or right configuration.

### Idea Cashier unit with wheels and two stainless steel tray sliders, H=900mm