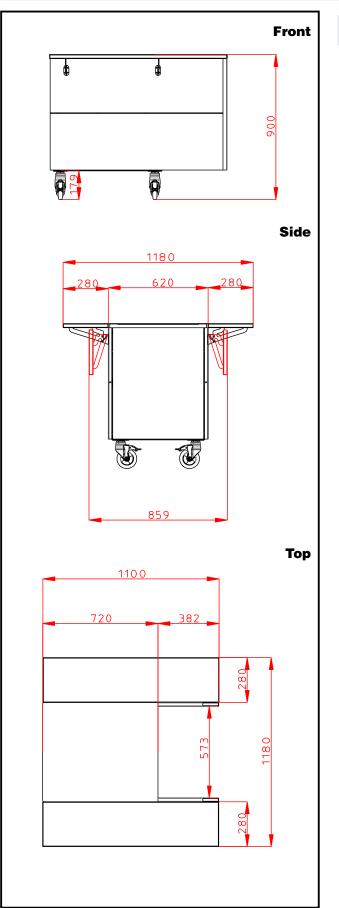

# **Key Information:**

| External dimensions, Width:  |         |
|------------------------------|---------|
| 322073 (F30N0AW00S)          | 1100 mm |
| External dimensions, Depth:  | 1180 mm |
| External dimensions, Height: | 900 mm  |
| Net weight:                  | 83 kg   |
| Shipping height:             | 930 mm  |
| Shipping width:              | 899 mm  |
| Shipping depth:              | 1140 mm |
| Shipping volume:             | 0.95 m³ |